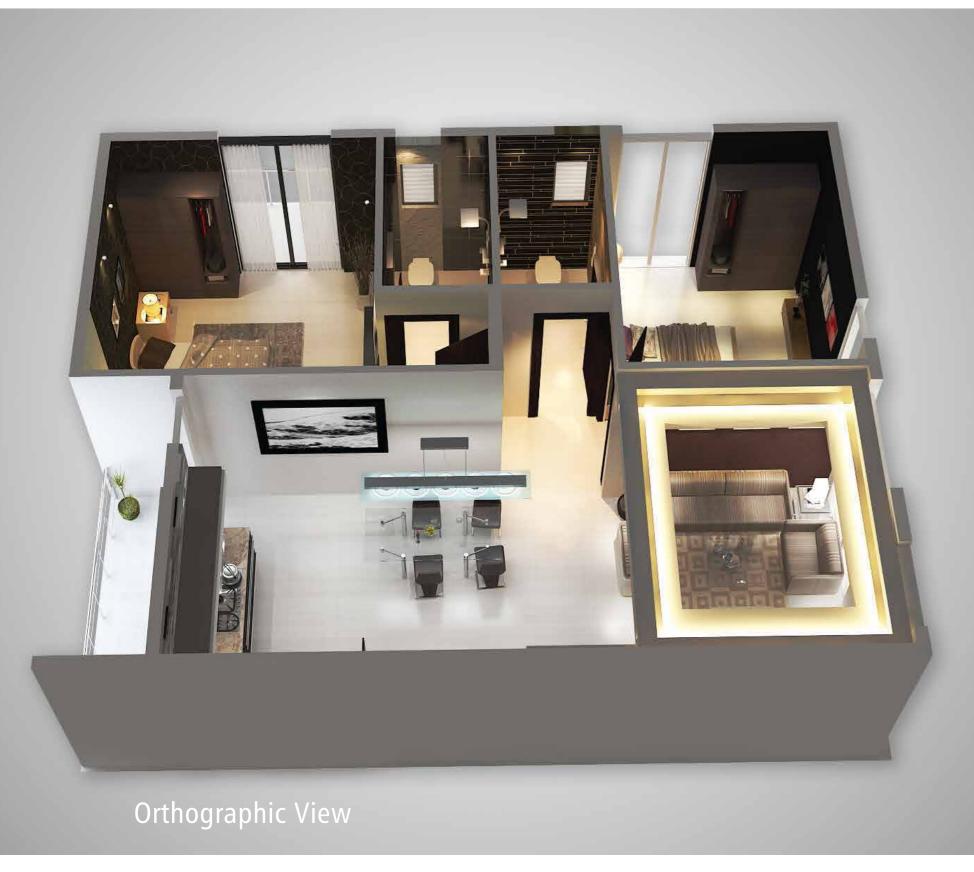

tic swimming pool. Take a refreshing dip into the shimmering water to wash away the stress and fatigue after a hectic day.



#### PERGOLA PAVILION

Retreat from all the noise of the world at Pergola Pavilion. Designed for your maximum comfort and relaxation, this cosy den is the best place to soak up the breathtaking views.



#### MEDITATION AND YOGA CENTRE

Relax your nerves to leave behind all your modern day worries by attaining inner peace at the serene meditation and yoga centre. Spend your mornings as well as evenings revitalising your mind, body and soul in this tranquil surrounding.



## **JOGGING TRACK**

Staying fit and active is essential to live a healthy life. Enjoy a daily jog at the outdoor jogging track to keep your body in shape.

# INTERIOR PERSPECTIVE VIEWS OF 2 BHK



2 BHK North Facing (1182 SFT.)





# INTERIOR PERSPECTIVE VIEWS OF 3 BHK



3 BHK North Facing (1692 SFT.)





## **MIST SPECIFICATIONS**

#### STRUCTURE

 2 Basements, Ground + 18 Storied RCC framed structure with concrete block masonry walls

#### CAR PARKING

- Covered Car Parks in two Basements
- Visitors Car Parks on Ground Level

#### FOYER / LIVING / DINING

- Superior quality Vitrified Tile Flooring and Skirting
- Plastic Emulsion Paint for Walls and Ceiling

#### **BEDROOMS**

- Superior quality Vitrified Tile Flooring and Skirting
- Plastic Emulsion Paint for Walls and Ceiling

#### **TOILETS**

- Superior quality Ceramic Tile Flooring
- Superior quality Ceramic Wall Tiling up to the False Ceiling
- False Ceiling with Grid Panels

#### **KITCHEN**

- Superior quality Ceramic