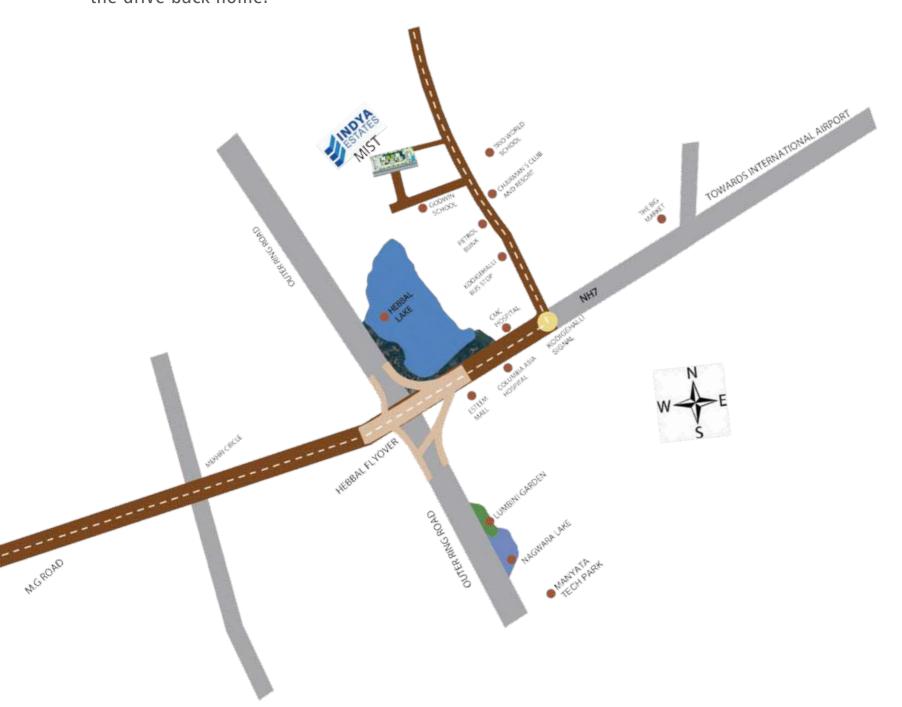

#### **LOCATION ADVANTAGES**

Situated at Sahakar Nagar, the MIST is conveniently accessible by both road and railway network. Just 20 mins. drive to Kempagowda International Airport Bengaluru, this iconic tower is well-connected. Besides this, it also enjoys close proximity to the Hebbal flyover, which is an added bonus for residents as their commuting time to the workplace is massively reduced. With numerous schools, colleges, hospitals, malls and markets located in the vicinity, this is an ideal address to reside in.

#### OVERLOOKING HEBBAL LAKE AND HEBBAL FLYOVER

Close proximity to workplace is an added advantage to stay connected and enjoy the drive back home.

#### **PROXIMITY**

- Hebbal Flyover 1.5 kms
- National Highway No. 7 0.5 kms
- M.G. Road 11 kms
- Proposed Kodigehalli Railway station 0.5 kms
- Yeshwanthapur Metro station 8 kms
- Yeshwanthapur Railway station 8 kms
- Kempagowda Bengaluru International Airport 21 kms

#### HOSPITAL

- North Side Hospital 0.5 kms
- Columbia Asia 1.5 kms
- Cauvery Medical Hospital 1 kms
- M S Ramaiah Hospital 5 kms

#### **SCHOOL**

- Trio World School 0.3 kms
- Vidhyashilp Academy 3 kms
- Vidya Spoorthi 3 kms
- Delhi Public School 6 kms
- Canadian Public School 6.5 kms
- Ryan International 8 kms

#### MALLS & MARKETS

- Reliance Fresh 0.5 kms
- The Big market 0.5 kms
- Esteem mall 1.5 kms
- Big Bazaar 3 kms