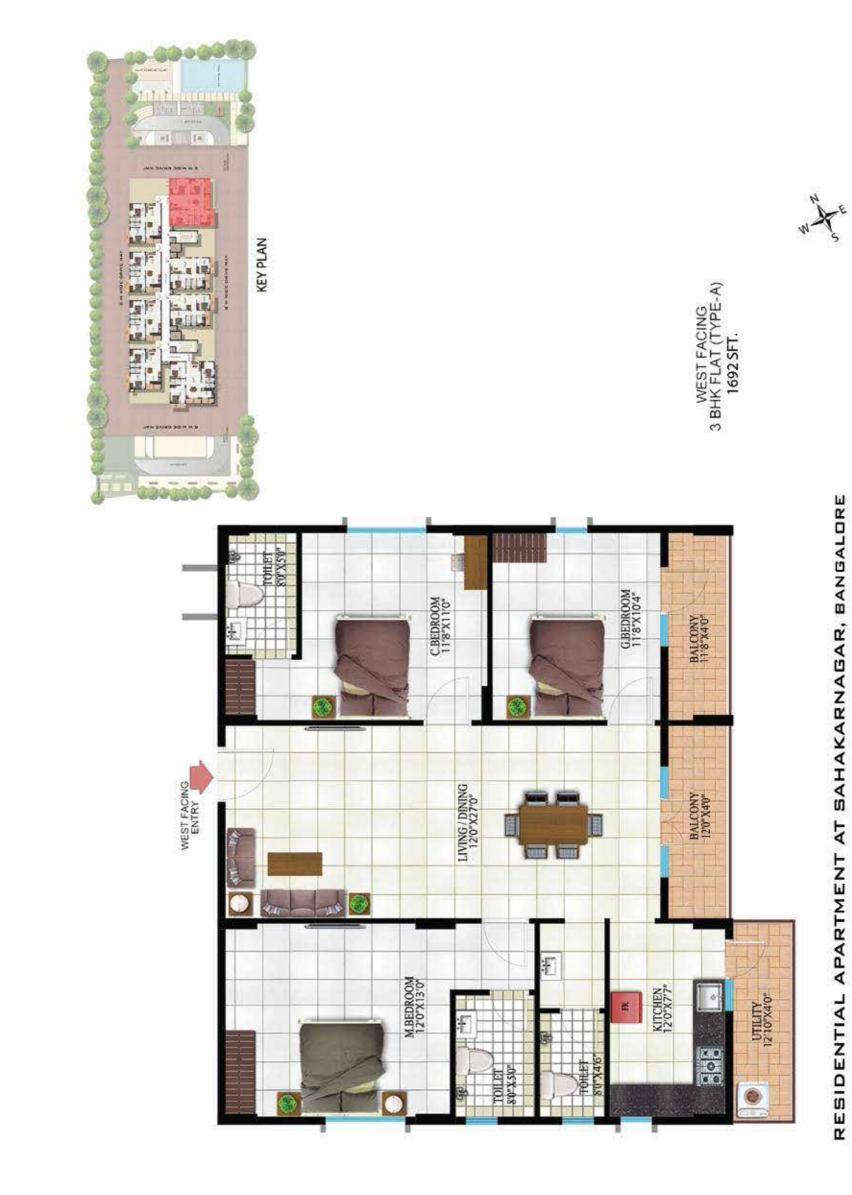

# INTERIOR PERSPECTIVE VIEWS OF 3 BHK

3 BHK North Facing (1692 SFT.)

## **3 BHK UNIT PLANS**

Corporate Office: 479, HMT Layout, R T Nagar, Near R T Nagar Bus Depot, Bangalore - 560032. Tel.: +91-80-2217 7888/+91-80-6774 3000 / +91-80-2217 7555 (60 lines)

Mist Site Address: Residential Apartment Building At Sy. No.12/1, Khata No.1589/12/1, Kodigehalli Sahakarnagar Post, Bangalore - 560092.