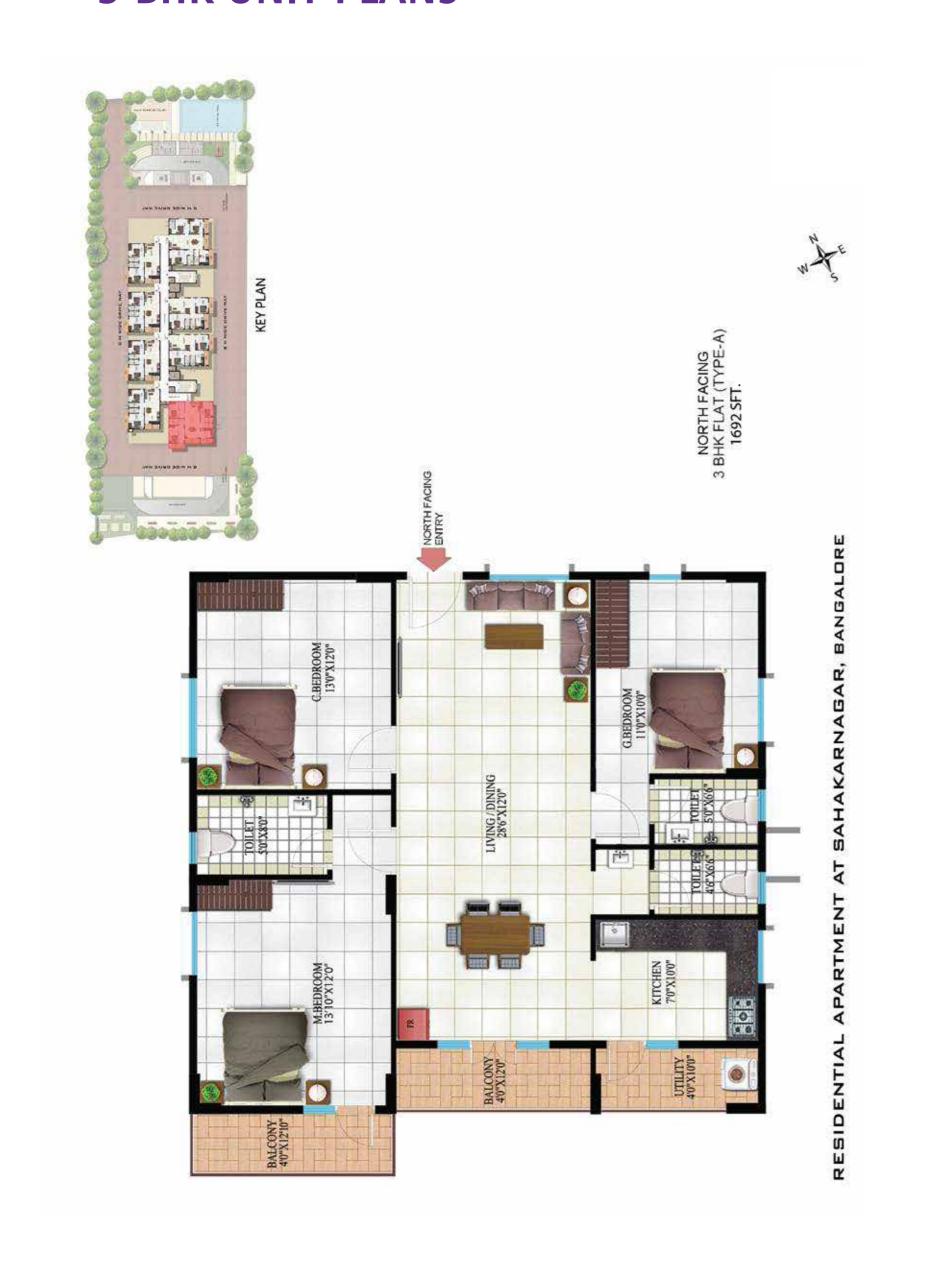

# INTERIOR PERSPECTIVE VIEWS OF 3 BHK

3 BHK North Facing (1692 SFT.)

# **FLOOR PLANS**

2ND TO 8TH TYPICAL FLOOR PLAN RESIDENTIAL APARTMENT AT SAHAKARNAGAR, BANGALORE

## **3 BHK UNIT PLANS**

Corporate Office: 479, HMT Layout, R T Nagar, Near R T Nagar Bus Depot, Bangalore - 560032. Tel.: +91-80-2217 7888/+91-80-6774 3000 / +91-80-2217 7555 (60 lines)

Mist Site Address: Residential Apartment Building At Sy. No.12/1, Khata No.1589/12/1, Kodigehalli Sahakarnagar Post, Bangalore - 560092.