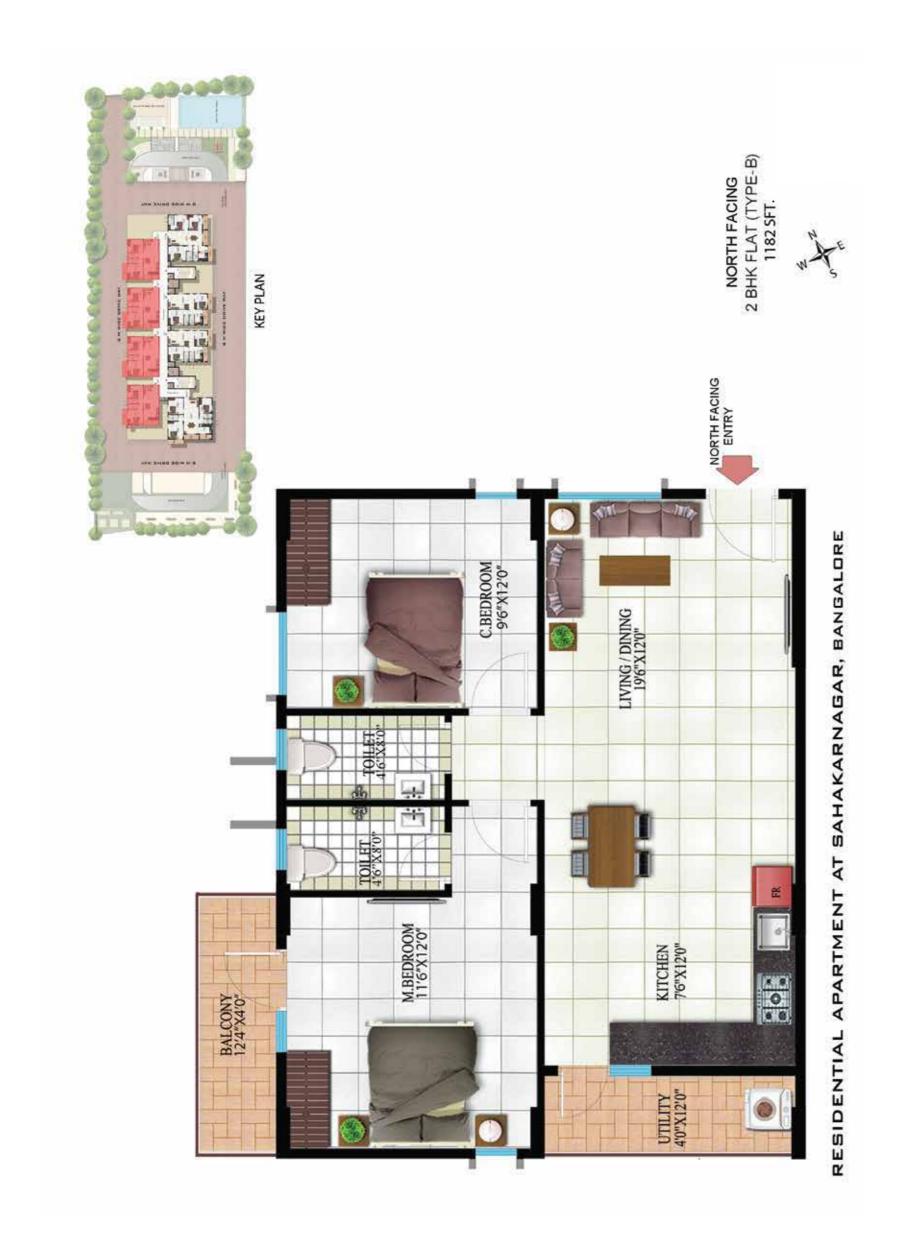

om and Master Bedroom
- Telephone points in Living Room and Master Bedroom
- Video Phone Camera and Intercom facility from Security Cabin to each Apartment

#### PLUMBING AND SANITARY

- Sanitary fixtures of reputed make in all toilets
- Chromium plated fittings of reputed make in all toilets

#### FIRE FIGHTING

• Fire Fighting as per norms of Fire Department



## **MASTER PLAN**





## **LEGENDS**

- 1 Meditation Zone
- 2 Relaxing Zone
- 3 Chit-chat Zone with Pergolas
- 4 Terrace Garden with Pergola Pavilion
- 5 Walkway with Pergolas
- 6 Pool with Restroom

- 7 Entrance with Designed Landscape
- **8** Jogging Track
- 9 Ramp Entry / Exit
- 10 Security Kiosk

# **FLOOR PLANS**



2ND TO 8TH TYPICAL FLOOR PLAN RESIDENTIAL APARTMENT AT SAHAKARNAGAR, BANGALORE





## **2 BHK UNIT PLANS**





WEST FACING



LIVING/DINING 12'0"X20'8"

M.BEDROOM 120"X11"0"



C.BEDROOM 12'0"X10'0"

KITCHEN 12'0"X6'3"

0



BALCONY 12'10"X4'0"

## **3 BHK UNIT PLANS**









Corporate Office: 479, HMT Layout, R T Nagar, Near R T Nagar Bus Depot, Bangalore - 560032. Tel.: +91-80-2217 7888/+91-80-6774 3000 / +91-80-2217 7555 (60 lines)

Mist Site Address: Residential Apartment Building At Sy. No.12/1, Khata No.1589/12/1, Kodigehalli Sahakarnagar Post, Bangalore - 560092.

Mumbai Office: 405, Cosmos Plaza, Opposite Indian Oil Nagar, J. P. Road, Andheri (West), Mumbai - 400058. Tel.: +91-22-2637 7100 (30 lines)

Delhi Office: 403 / 404, Prakash Deep Building, 7 Tolstoy Marg, Near Barakhamba, New Delhi - 110001. Tel.: +91-11-49772222 / 23447100 (30 lines)

> **Dubai Office:** 505, Single Business