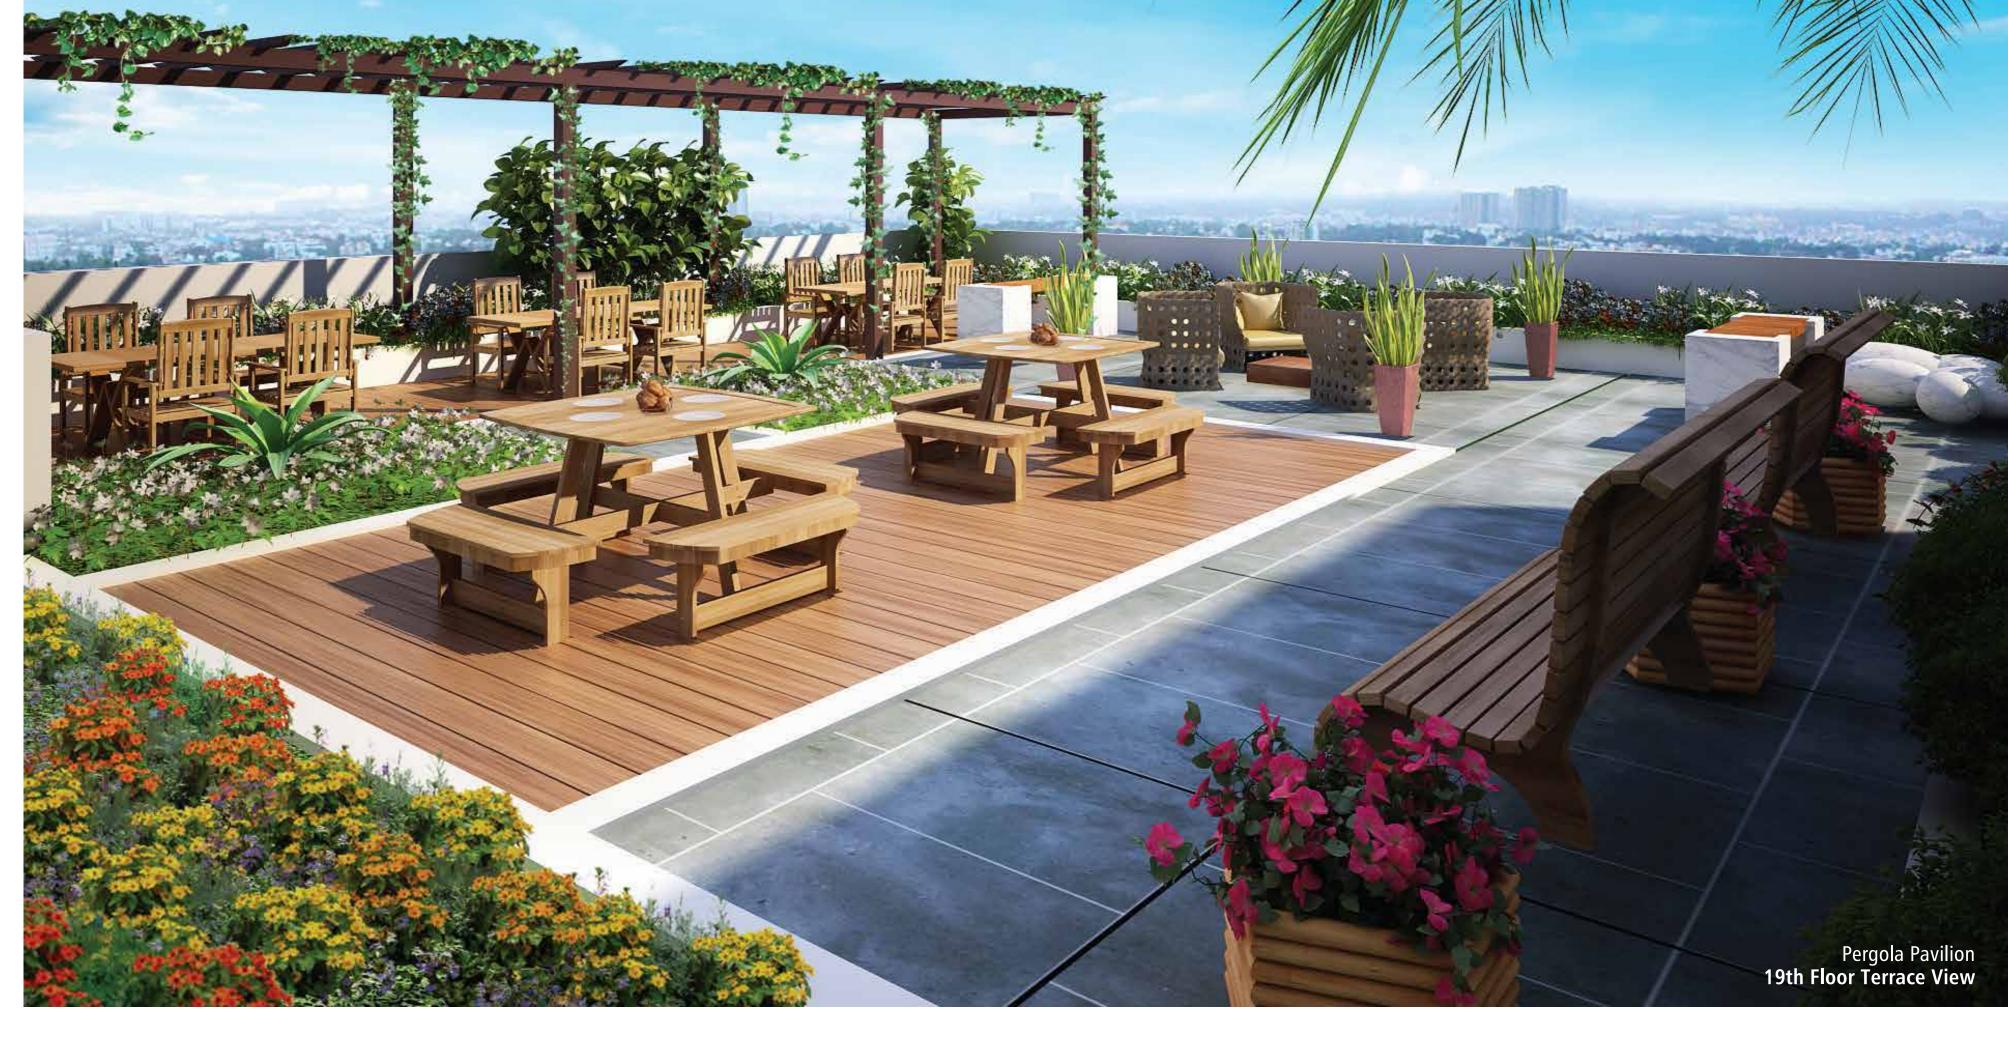

## GROUND FLOOR - OUTDOOR AMENITIES

- Swimming pool with changing rooms
- Multipurpose court
- Gazebo with landscape
- Pergola Pavilion
- Walkways with Pergola
- Relaxing zone
- Walking Pavilion
- Terrace garden at the 9th floor
- Terrace garden at the 19th floor

#### PERGOLA PAVILION

Retreat from all the noise of the world at Pergola Pavilion. Designed for your maximum comfort and relaxation, this cosy den is the best place to soak up the breathtaking views.