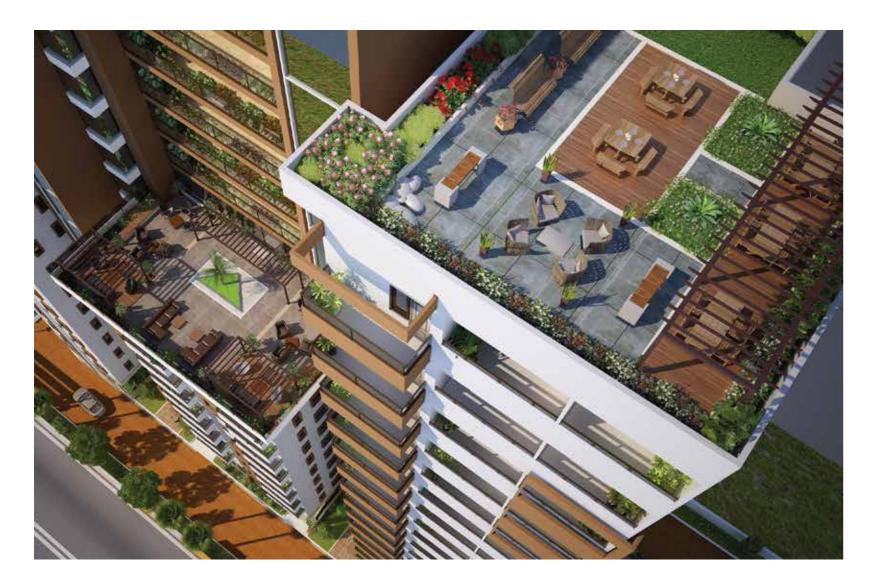

## GROUND FLOOR - OUTDOOR AMENITIES

- Swimming pool with changing rooms
- Multipurpose court
- Gazebo with landscape
- Pergola Pavilion
- Walkways with Pergola
- Relaxing zone
- Walking Pavilion
- Terrace garden at the 9th floor
- Terrace garden at the 19th floor

### **AMAZING AMENITIES**

At Mist, the amenities are indeed first-class with a host of excellent options like a bustling clubhouse, swimming pool, refreshing coffee shop and state-of-the-art gym for residents to chill out. Unwind after a hard day's work at the spa, saloon and relaxing zone. The business centre is a place for all your meetings and the beautiful terrace gardens for walking and jogging. Besides this, there is an indoor gaming zone for chess, cards, table tennis, snooker and billiards to meet your recreational needs. Be the perfect host by entertaining guests and celebrating functions at the magnificent party hall. Thus the Mist is a leisure address like no other.