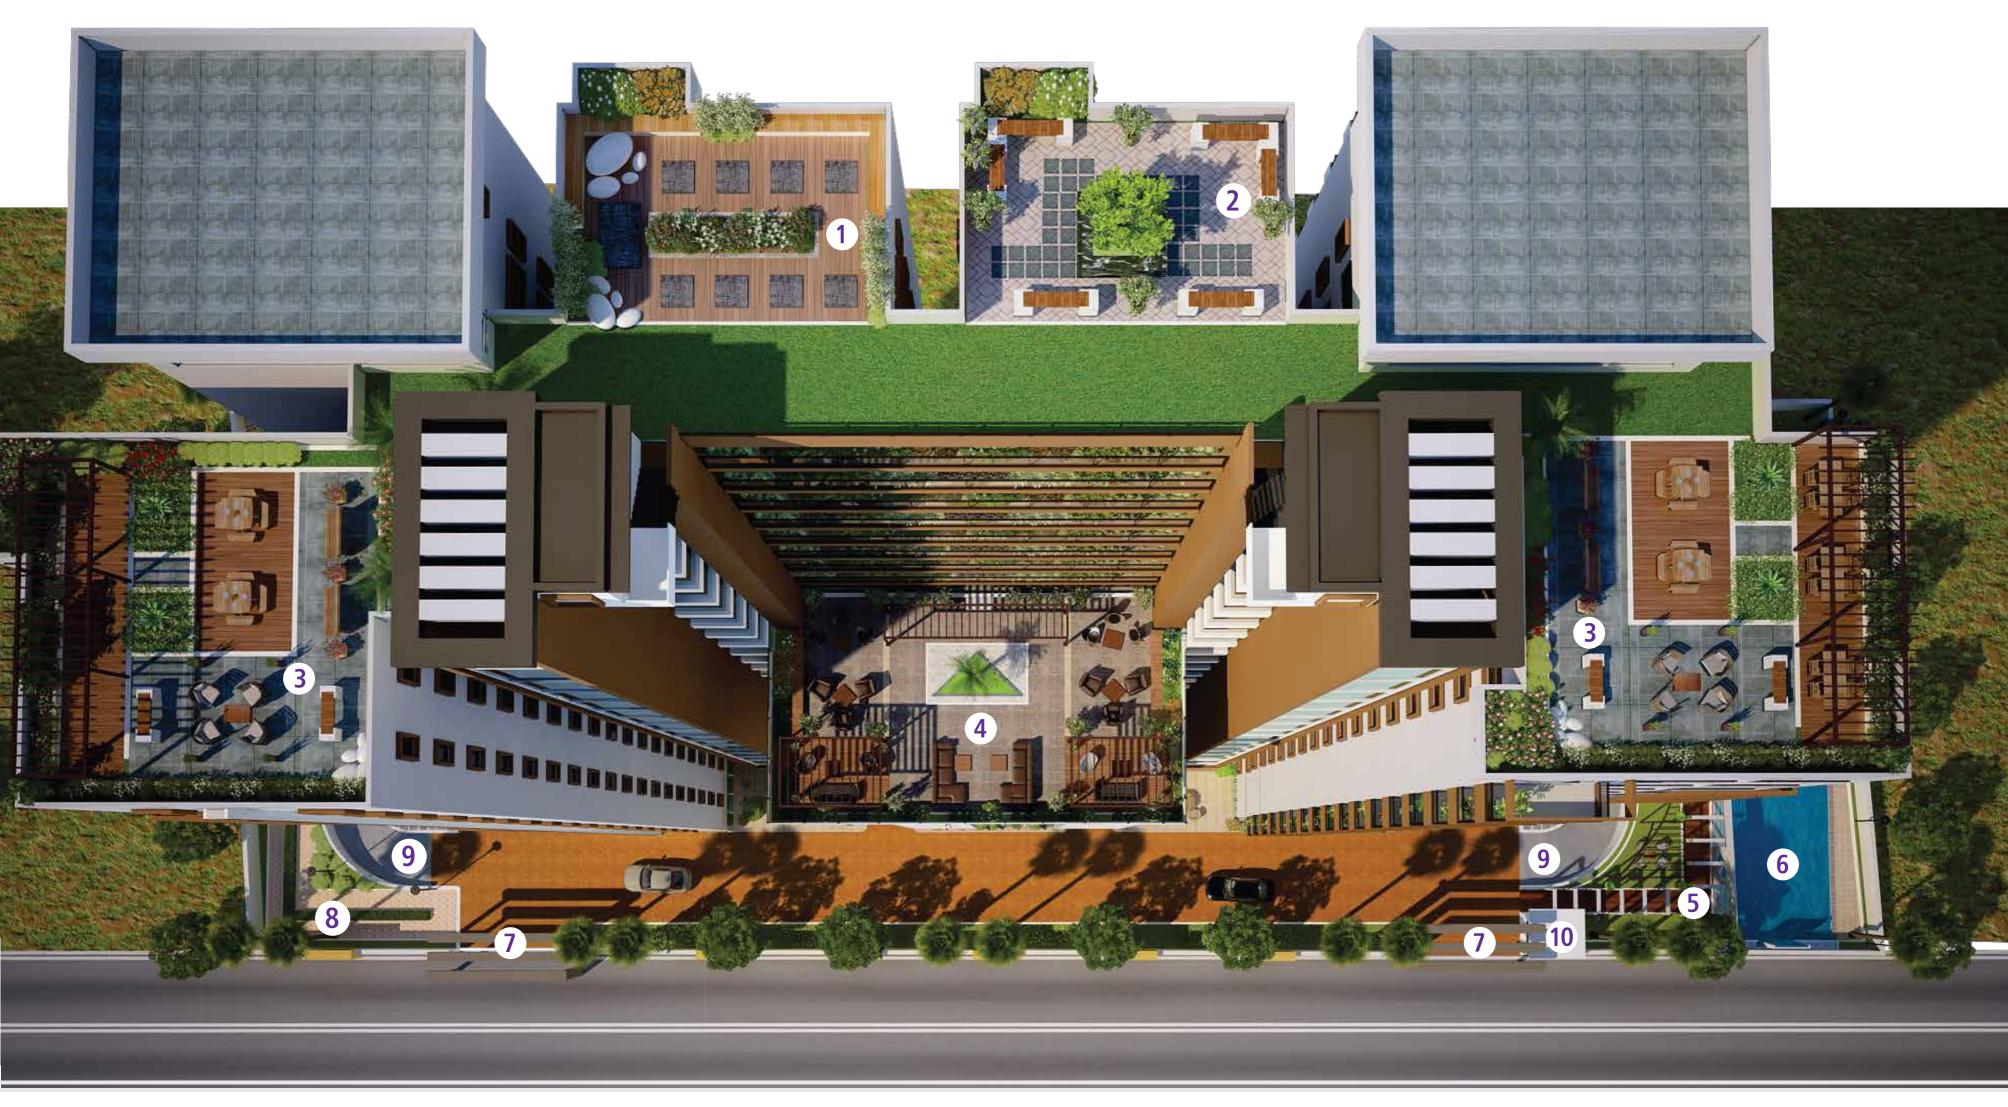

## **MASTER PLAN**

## **LEGENDS**

- 1 Meditation Zone
- 2 Relaxing Zone
- 3 Chit-chat Zone with Pergolas
- 4 Terrace Garden with Pergola Pavilion
- 5 Walkway with Pergolas
- 6 Pool with Restroom

- 7 Entrance with Designed Landscape
- **8** Jogging Track
- 9 Ramp Entry / Exit
- 10 Security Kiosk