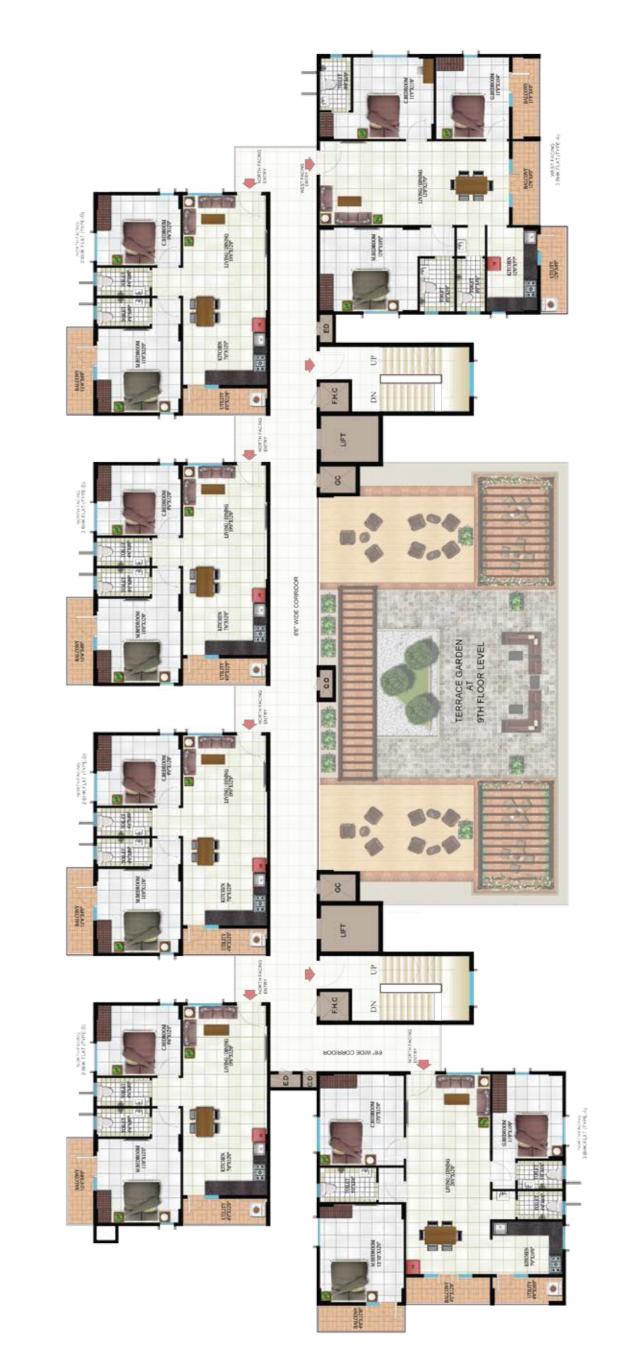

## GROUND FLOOR - OUTDOOR AMENITIES

- Swimming pool with changing rooms
- Multipurpose court
- Gazebo with landscape
- Pergola Pavilion
- Walkways with Pergola
- Relaxing zone
- Walking Pavilion
- Terrace garden at the 9th floor
- Terrace garden at the 19th floor

# **FLOOR PLANS**

2ND TO 8TH TYPICAL FLOOR PLAN RESIDENTIAL APARTMENT AT SAHAKARNAGAR, BANGALORE