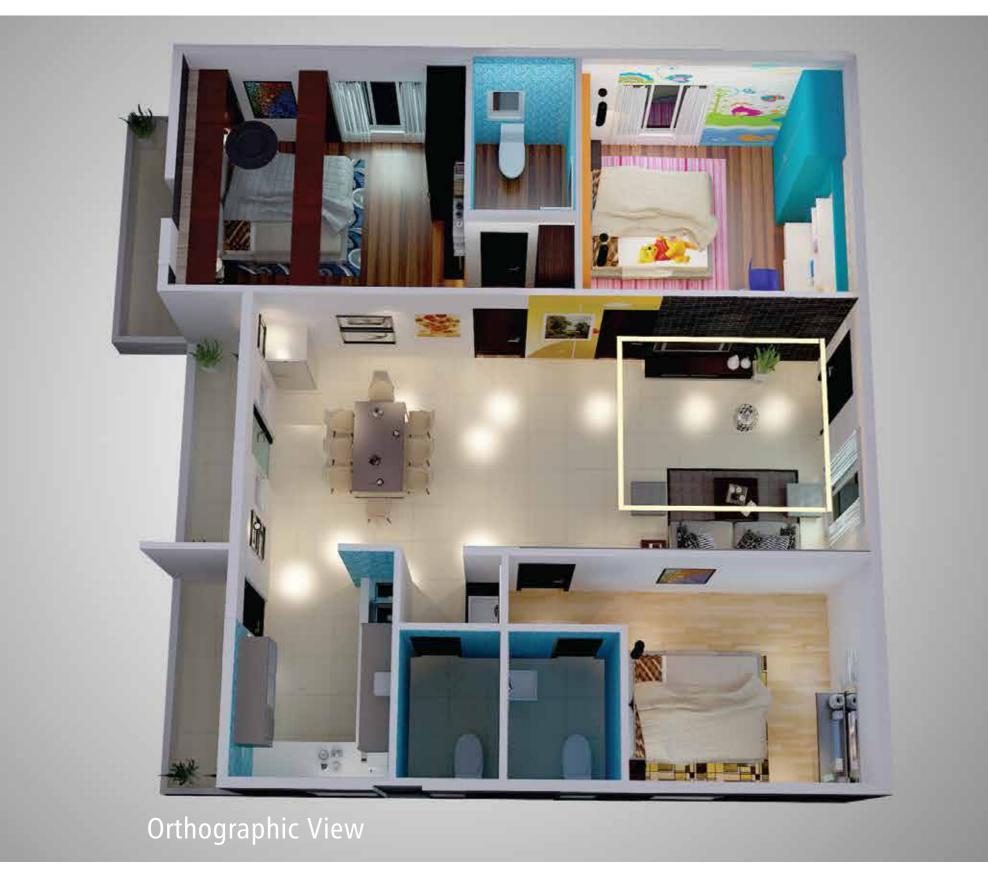

ay the stress and fatigue after a hectic day.



#### PERGOLA PAVILION

Retreat from all the noise of the world at Pergola Pavilion. Designed for your maximum comfort and relaxation, this cosy den is the best place to soak up the breathtaking views.



#### MEDITATION AND YOGA CENTRE

Relax your nerves to leave behind all your modern day worries by attaining inner peace at the serene meditation and yoga centre. Spend your mornings as well as evenings revitalising your mind, body and soul in this tranquil surrounding.



## **JOGGING TRACK**

Staying fit and active is essential to live a healthy life. Enjoy a daily jog at the outdoor jogging track to keep your body in shape.

# INTERIOR PERSPECTIVE VIEWS OF 2 BHK



2 BHK North Facing (1182 SFT.)





# INTERIOR PERSPECTIVE VIEWS OF 3 BHK



3 BHK North Facing (1692 SFT.)





## **MIST SPECIFICATIONS**

#### STRUCTURE

 2 Basements, Ground + 18 Storied RCC framed structure with concrete block masonry walls

#### CAR PARKING

- Covered Car Parks in two Basements
- Visitors Car Parks on Ground Level

#### FOYER / LIVING / DINING

- Superior quality Vitrified Tile Flooring and Skirting
- Plastic Emulsion Paint for Walls and Ceiling

#### **BEDROOMS**

- Superior quality Vitrified Tile Flooring and Skirting
- Plastic Emulsion Paint for Walls and Ceiling

#### **TOILETS**

- Superior quality Ceramic Tile Flooring
- Superior quality Ceramic Wall Tiling up to the False Ceiling
- False Ceiling with Grid Panels

#### **KITCHEN**

- Superior quality Ceramic Tile Flooring
- Superior quality Ceramic Wall Tiling up to Lintel
- Plastic E