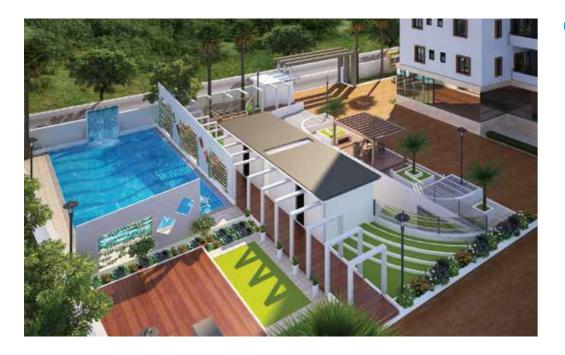

## GROUND FLOOR - OUTDOOR AMENITIES

- Swimming pool with changing rooms
- Multipurpose court
- Gazebo with landscape
- Pergola Pavilion
- Walkways with Pergola
- Relaxing zone
- Walking Pavilion
- Terrace garden at the 9th floor
- Terrace garden at the 19th floor

## **SWIMMING POOL**

Recharge and soothe your senses at the majestic swimming pool. Take a refreshing dip into the shimmering water to wash away the stress and fatigue after a hectic day.